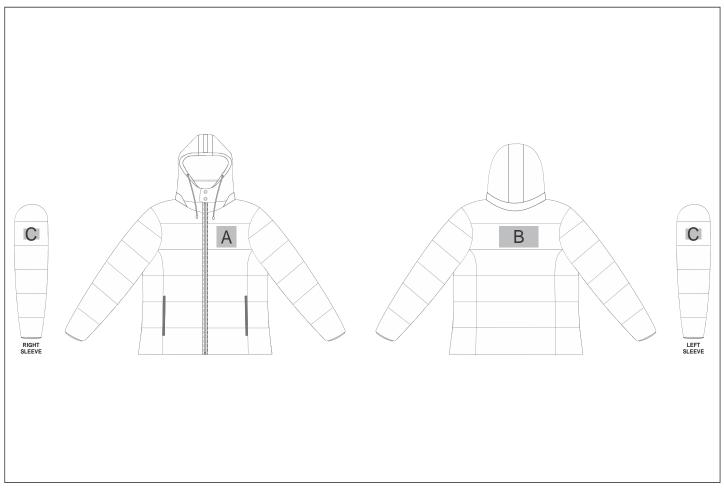

## Need to know:

- Includes 1-Position Embroidery (setup fees apply)
- EMB inclusive parameters: Left/Right Chest or Back = 100mm x 100mm
- The panels on the garment are inconsistent from Small to XL.
- The logo will be branded in the closest left / right chest and back panel, to the standard left/right chest and back position.
- The right chest will go through the lining, no zip for branding.

## **Branding Options:**

| Position | Branding Method (Branding Code)       | No. of Colours | Dimension               |
|----------|---------------------------------------|----------------|-------------------------|
| Α        | Embroidery (EM-CLOTHING)              | N/A            | 100mm wide x 100mm high |
| Α        | Digital Transfer Clothing A6 (DTC-A6) | Full Colour    | 100mm wide x 100mm high |
| Α        | Silicone (STP-A)                      | N/A            | 30mm wide x 30mm high   |
| Α        | Silicone (STP-B)                      | N/A            | 50mm wide x 50mm high   |
| Α        | Silicone (STP-C)                      | N/A            | 80mm wide x 80mm high   |

| В | Embroidery (EM-CLOTHING)              | N/A         | 200mm wide x 100mm high |
|---|---------------------------------------|-------------|-------------------------|
| В | Digital Transfer Clothing A6 (DTC-A6) | Full Colour | 148mm wide x 100mm high |
| В | Digital Transfer Clothing A5 (DTC-A5) | Full Colour | 200mm wide x 100mm high |
| В | Silicone (STP-A)                      | N/A         | 30mm wide x 30mm high   |
| В | Silicone (STP-B)                      | N/A         | 50mm wide x 50mm high   |
| В | Silicone (STP-C)                      | N/A         | 80mm wide x 80mm high   |
| В | Silicone (STP-D)                      | N/A         | 120mm wide x 40mm high  |
|   |                                       |             |                         |
| С | Digital Transfer Clothing A6 (DTC-A6) | Full Colour | 80mm wide x 50mm high   |
| С | Silicone (STP-A)                      | N/A         | 30mm wide x 30mm high   |
| С | Silicone (STP-B)                      | N/A         | 50mm wide x 50mm high   |